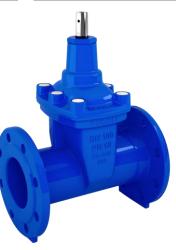

## **PRODUCT DECLARATION OF CONFORMITY**

| The manufacturer:             | FUCOLI-SOMEPAL - Fundição de Ferro, S.A.                                                                |                                                    |
|-------------------------------|---------------------------------------------------------------------------------------------------------|----------------------------------------------------|
|                               | Head office:                                                                                            | Branch office:                                     |
|                               | Estrada de Coselhas<br>3011-906 Coimbra, Portugal                                                       | Rua de Aveiro, 50<br>3050-903 Pampilhosa, Portugal |
| hereby declares that product: | Flanged gate valve SERIES 3000                                                                          |                                                    |
| with connections:             | Flanged with drilling according to EN 1092-2 and face-to-face dimension according to EN 558 (Series 15) |                                                    |
| with ranges:                  | DN 40 to DN 600 and pressures of PN 10 to PN 16                                                         |                                                    |
| with materials and standards: | Ductile iron (EN-GJS-500-7)                                                                             | EN 1563                                            |
|                               | EPDM elastomer with CE markin                                                                           | g EN 681-1                                         |
|                               | Brass                                                                                                   | EN 12164                                           |
|                               | Stainless steel AISI 420                                                                                | EN 10088-1                                         |
|                               | Stainless steel A2                                                                                      | EN 10088-1                                         |
|                               | Epoxy paint potable RESICOAT 9<br>BLUE applied electrostatically w<br>thickness ≥ 250 μm                |                                                    |
|                               |                                                                                                         |                                                    |